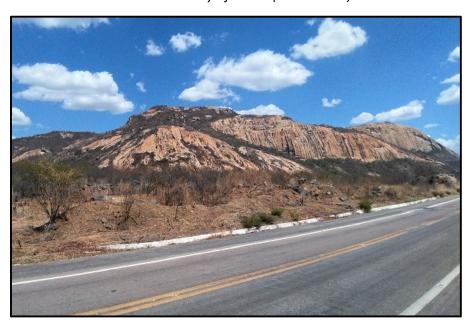

## Geomorphology of the Pereiro Massif, Ceará, Northeast Brazil

State university of Ceará (UECE-Brasil)

I am conducting a Geomorphology research in the Pereiro massif, Ceará, Brazil, under the advise of Dr. Frederico Bastos, from a morphostructural perspective that seeks to explain the origins of this relief, supported by SIG and denudation rates, in order to verify the hypothesis that such relief is the result of differential erosion processes.