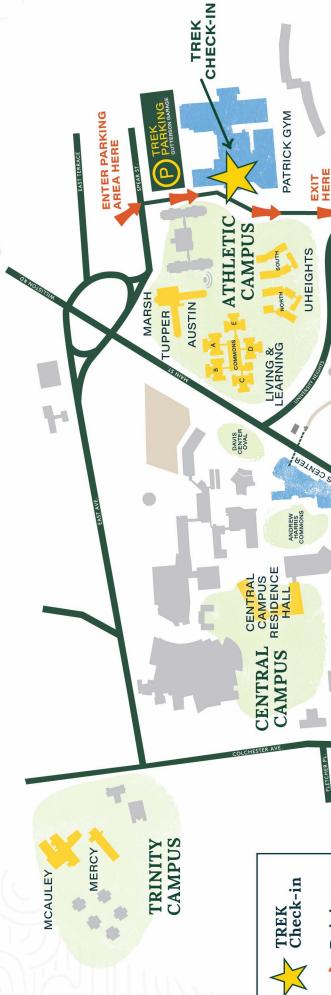

### **EVENT**

TREK Check-in and Gear Check Patrick Gymnasium

Welcome to campus! When you arrive on campus, please head to the **Gutterson Parking Garage**. You may park on top level. The Gutterson Garage is adjacent to the **Patrick Gymnasium**, where your student will check-in for their TREK trip.

TREK participants and their families should make their way to the Patrick Gymnasium Main entrance. Please bring ALL trip gear with you and leave anything that will not be coming with you on TREK in your car. Upon arrival at the Gymnasium, participants and families will split up. Participants will check-in for TREK on the Oval outside the gymnasium, and head inside for gear check. Families are welcome to join TREK staff and enjoy light refreshments in the Gymnasium lobby while their participant completes the check-in and gear-check process.

## WELCOME TO TREK!

WILKS

DAVIS

PATTERSON

REDSTONE

UNIVERSITY GREEN

Residence Halls

Driving Route

SIMPSON

MASON

HAMILTON

CHRISTIE

WRIGHT

REDSTONE

CAMPUS

of TREK launch-day For a full schedule activities, please at 8:30am at the view the back of

Patrick Gymnasium. Check-in begins this document!

JEANNE MANCE

NOT SEEING WHAT YOU'RE LOOKING FOR? FOR DETAILED CAMPUS MAP VISIT: UVM.EDU

DOWNTOWN/WATERFRONT