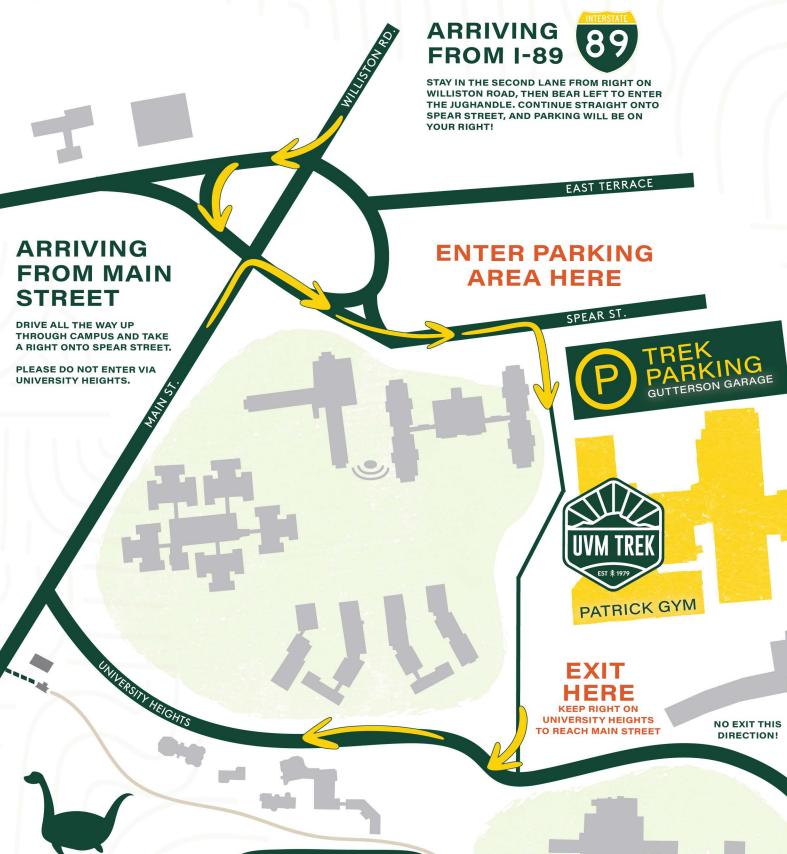

### **EVENT**

TREK Check-in and Gear Check Patrick Gymnasium

Welcome to campus! When you arrive on campus, please head to the **Gutterson Parking Garage**. You may park on top level. The Gutterson Garage is adjacent to the **Patrick Gymnasium**, where your student will check-in for their TREK trip.

TREK participants and their families should make their way to the Patrick Gymnasium Main entrance. Please bring ALL trip gear with you and leave anything that will not be coming with you on TREK in your car. Upon arrival at the Gymnasium, participants and families will split up. Participants will check-in for TREK on the Oval outside the gymnasium, and head inside for gear check. Families are welcome to join TREK staff and enjoy light refreshments in the Gymnasium lobby while their participant completes the check-in and gear-check process.

# CAMPUS MAP

**ARRIVING FOR TREK 2024** 

DOWNTOWN/WATERFRONT

# CAMPUS MAP

89