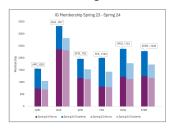

### Success by the Numbers: 23% growth

University of Vermont

IG Survey Says...

Understanding ranges from...

"An opportunity to meet and engage with people going into a similar field or profession as yourself. However, I have not really engaged with my [IG] or UVM Connect since Adam came to [my class] Fall "22." (emphasis added)