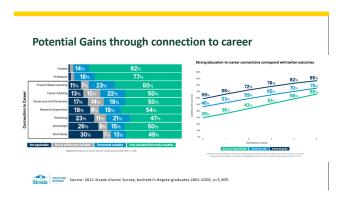

# The value of Higher Education Students of solor (compared to white students) First sprearation students (compared to white students) First sprearation students (compared to students actions to students students) First sprearation First sprearation First sprearation Differences in percent of students experiencing all three outcomes Strade